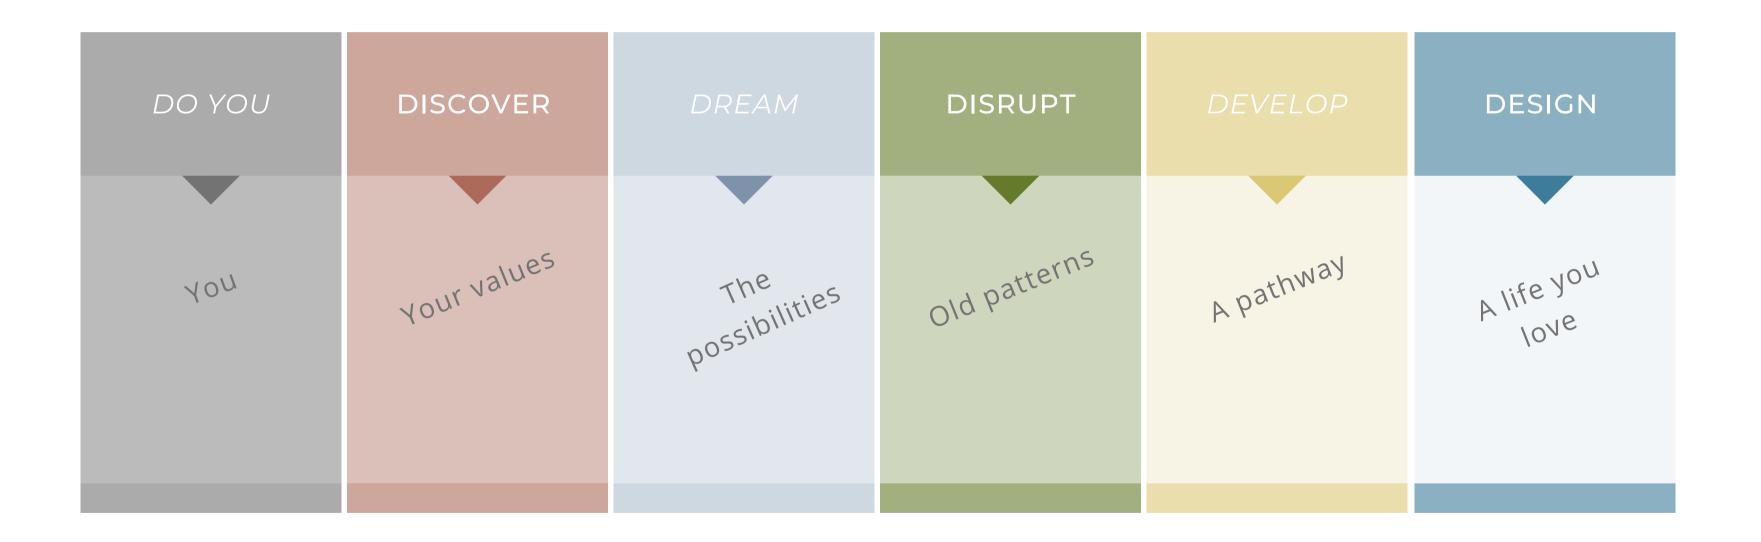

### YOUR OPTIONS DONE BY DESIGN

#### LIFE DONE BY DESIGN

\$797 or \$399 x 2 monthly payment

#### LEADERSHIP DONE BY DESIGN

\$1497 or \$499 x 3 monthly payments

1:1 COACHING

Laser Coaching \$250

6 month package from \$1200

Life Done By Design, Leadership Done By Design 6 month coaching package \$3495

\$1779

or \$297 x 6 monthly payments